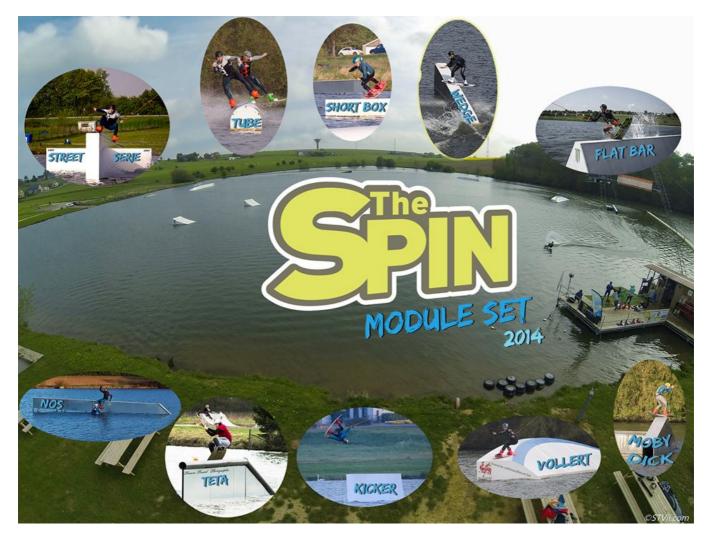

# Cable :

The Spin cablepark, 61 rue crossart, 6440 Boussu Lez Walcourt, Belgium

Set up: 2 large unit kicker, 1 tube, 1 soft box, 1 wedge, 1 big slider, 1 stephen vollert signature, 1 home made fun box, 1 home made rail, 1 home made rail, 1 street serie (low to high rail), NEW: FELIX GEORGII signature serie

#### http://thespin.be/the-spin/les-modules/

Rules, format, categories and cash prizes:

### Obstacles placement :