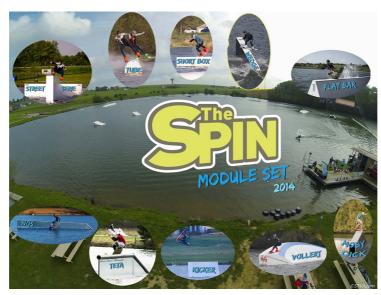

# Cable :

The Spin cablepark, 61 rue crossart, 6440 Boussu Lez Walcourt, Belgium

Set up: 2 large unit kicker, 1 tube, 1 soft box, 1 wedge, 1 big slider, 1 stephen vollert signature, 1 home made fun box, 1 home made rail, 1 home made rail, 1 street serie (low to high rail), NEW: FELIX GEORGII signature serie

### Obstacles placement :