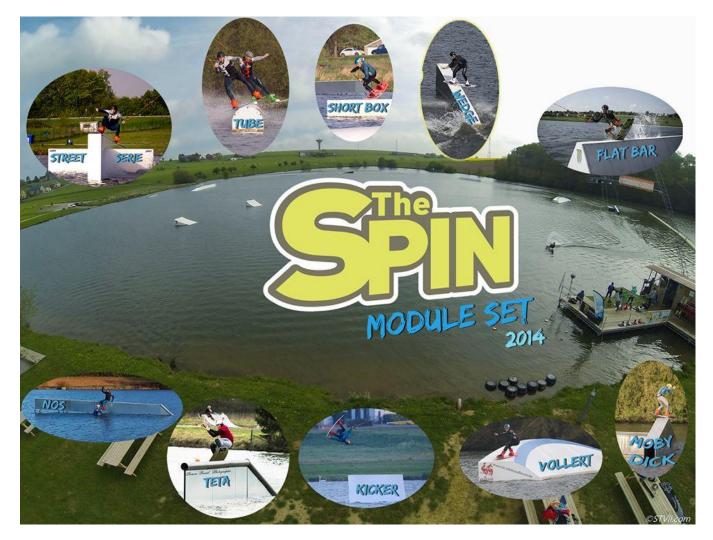

## Cable :

The Spin cablepark, 61 rue crossart, 6440 Boussu Lez Walcourt, Belgium

Set up: 2 large unit kicker, 1 tube, 1 soft box, 1 wedge, 1 big slider, 1 stephen vollert signature, 1 home made fun box, 1 home made rail, 1 home made rail, 1 street serie (low to high rail)

http://thespin.be/the-spin/les-modules/

#### How to get there:

http://thespin.be/infos-pratiques/acces/

National airports: Bruxelles – zaventem Charleroi – Brussel south

Obstacles placement :