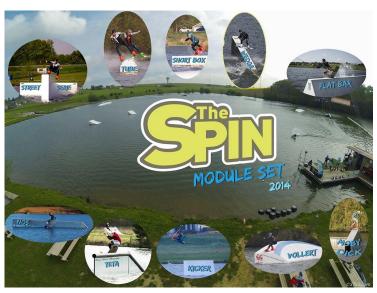

## Cable :

The Spin cablepark, 61 rue crossart, 6440 Boussu Lez Walcourt, Belgium

Set up: 2 large unit kicker, 1 tube, 1 soft box, 1 wedge, 1 big slider, 1 stephen vollert signature, 1 home made fun box, 1 home made rail, 1 home made rail, 1 street serie (low to high rail)

http://thespin.be/the-spin/les-modules/

#### How to get there:

http://thespin.be/infos-pratiques/acces/

National airports: Bruxelles – zaventem Charleroi – Brussel south

Obstacles placement :