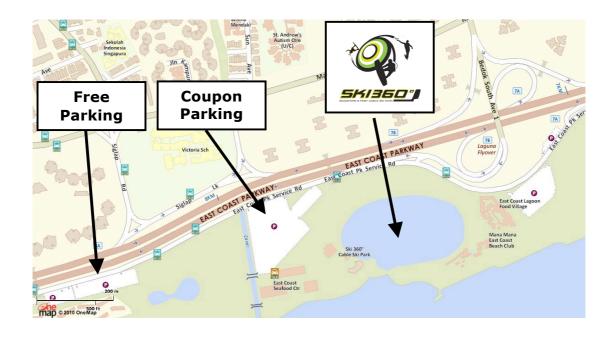

## **Cable Wakeboarding Athletes' Information Bulletin**

| Date:    | Saturday 3 <sup>rd</sup> & Sunday 4 <sup>th</sup> December 2011 |  |
|----------|-----------------------------------------------------------------|--|
|          |                                                                 |  |
| Venue:   | Ski 360 Cable Park (East Coast Lagoon                           |  |
|          |                                                                 |  |
| Parking: | arking: Car Park E1 (coupon parking) & fee parking at Car Park  |  |
|          | D4 & D5                                                         |  |

## **Event Venue**