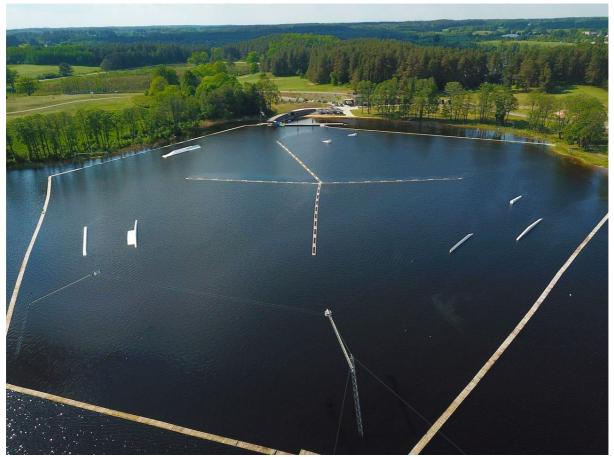

## The Park

Park is located in the touristic area, known for beautiful landscapes and many fresh water lakes. It's 1,5 hour drive from the capital city Vilnius. This year park got some new features and offering more services. You can book accommodation directly at the park. Food and dining area at the parks restaurant.

The Course Layout is as follows:

2 x S/2 x L kickers, Flat Box, Handrail, Stage Pipe to Pipe, Flat Pipe to Pipe, Double Incline, Stairs, Fun Box, Rooftop, Bowl to Banana, Double Rail Rainbow.

Add a picture of the course set up, showing start and end points.

https://www.facebook.com/wakeinnzarasai/videos/2678023565829670/Layout should include:

Start Dock, Course Start Point, Course End Point, Judging Position, Features included and location in course, Air Trick zones.