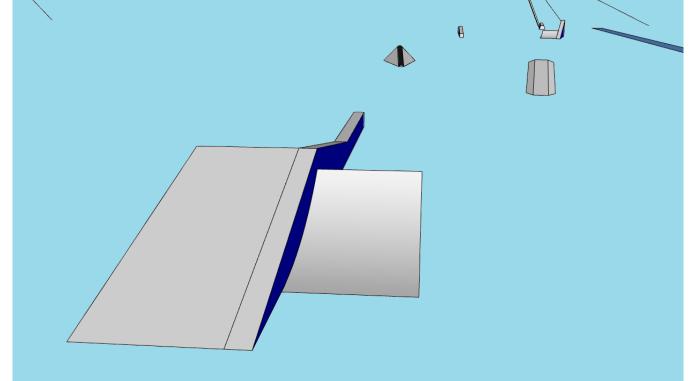

#### By car:

E461 exit ATC Merkur/Aqualand Moravia, follow to the main camp reception and then turn right and then left to the cable.

ATC Merkur Pasohlavky

GPS: 48°54'04.6"N 16°34'13.9"E

CABLEWAY: 676 m length

5 pylons7 carriers

10,5 m cable height

14 features - more at wakemerkur.cz/en/obstacles

Yellow zones – air trick zones