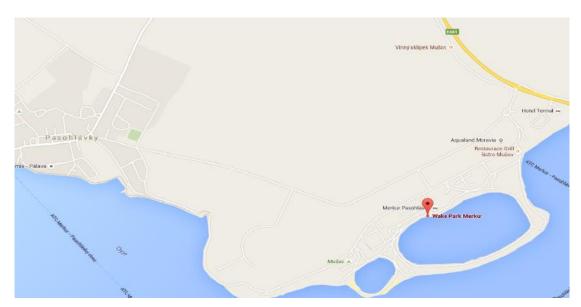

Saturday 08.09.2018

07:30 – 19:30 competition (LCQs, finals) 20:00 prize giving ceremony

LOCATION: The lake with cablepark is located next to small village

Pasohlávky, approximately 20 minutes drive by car from Brno. At site you can find a lot shops, restaurants, accommodation and

#### By car:

E461 exit ATC Merkur/Aqualand Moravia, follow to the main camp reception and then turn right and then left to the cable.

ATC Merkur Pasohlavky

GPS: 48°54'04.6"N 16°34'13.9"E

CABLEWAY: 676 m length