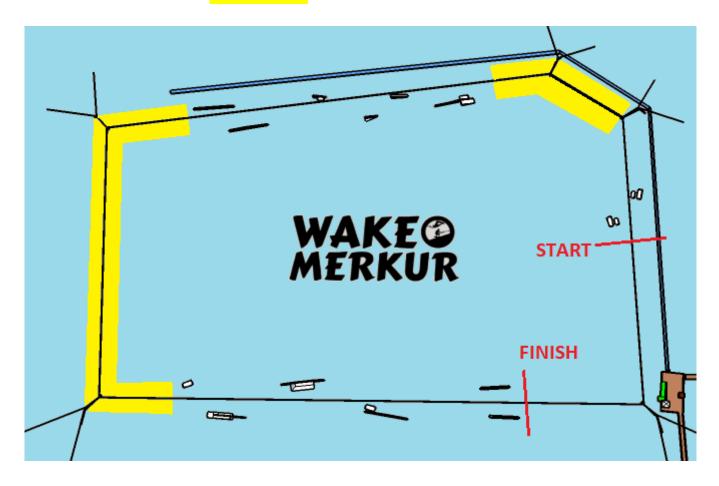

#### By car:

E461 exit ATC Merkur/Aqualand Moravia, follow to the main camp reception and then turn right and then left to the cable.

ATC Merkur Pasohlavky

GPS: 48°54'04.6"N 16°34'13.9"E

CABLEWAY: 676 m length

5 pylons7 carriers

10,5 m cable height

14 features - more at wakemerkur.cz/en/obstacles

Yellow zones – air trick zones