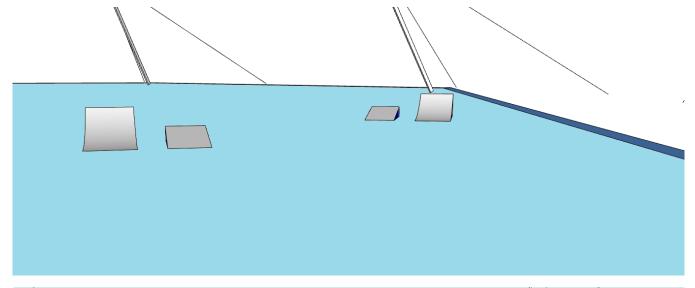

#### By car:

E461 exit ATC Merkur/Aqualand Moravia, follow to the main camp reception and then turn right and then left to the cable.

ATC Merkur Pasohlavky

GPS: 48°54'04.6"N 16°34'13.9"E

CABLEWAY: 676 m length

5 pylons7 carriers

10,5 m cable height

14 features - more at wakemerkur.cz/en/obstacles

Yellow zones – air trick zones