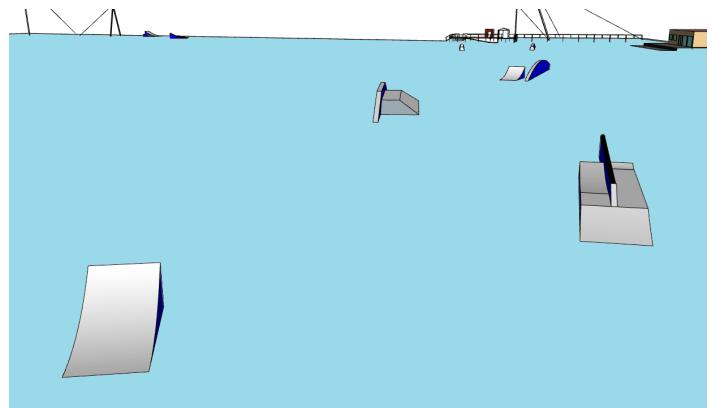

#### By car:

E461 exit ATC Merkur/Aqualand Moravia, follow to the main camp reception and then turn right and then left to the cable.

ATC Merkur Pasohlavky

GPS: 48°54'04.6"N 16°34'13.9"E

CABLEWAY: 676 m length

5 pylons7 carriers

10,5 m cable height

14 features - more at wakemerkur.cz/en/obstacles

Yellow zones – air trick zones