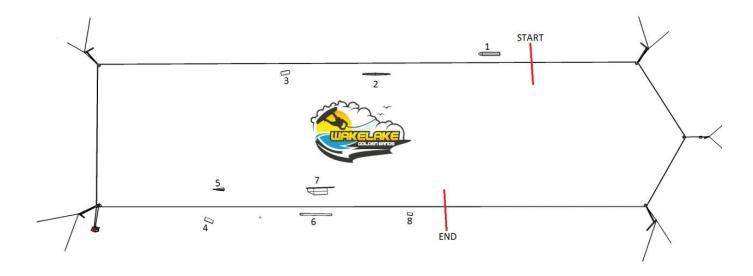

Rixen, manufacture year 2004

810 m length

5 pylons

9 m cable height

### 8 features:

- 1. Pussy box 12 x 0,6 m
- 2. Rooftop 16,5 x 1,5 m
- 3. Kicker 5,5 x 1,2 m
- 4. Kicker 5,5 x 1,2 m
- 5. Uprail 11 x 1 m
- 6. Pipe 19 x 0,9 m
- 7. Funbox 16,5 x 1,65 m
- 8. Minikicker 3 x 0,7 m