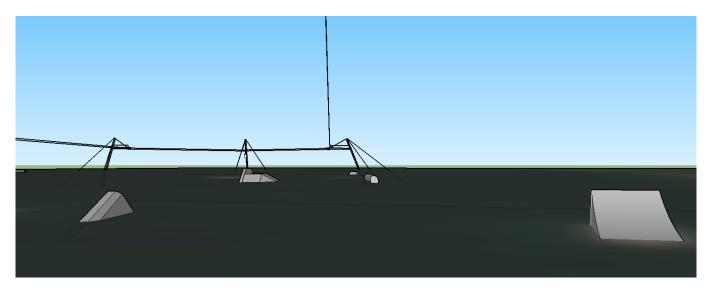

Rixen, manufacture year 2004

810 m length

5 pylons

9 m cable height

### 8 features:

- 1. Pussy box 12 x 0,6 m
- 2. Rooftop 16,5 x 1,5 m
- 3. Kicker 5,5 x 1,2 m
- 4. Kicker 5,5 x 1,2 m
- 5. Uprail 11 x 1 m
- 6. Pipe 19 x 0,9 m
- 7. Funbox 16,5 x 1,65 m
- 8. Minikicker 3 x 0,7 m