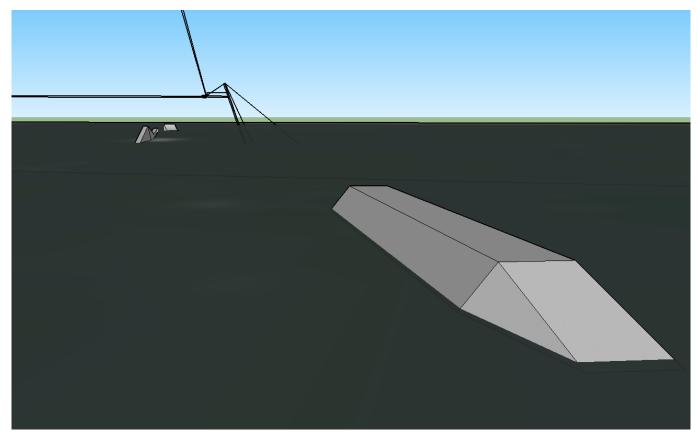

Rixen, manufacture year 2004

810 m length

5 pylons

9 m cable height

### 8 features:

- 1. Pussy box 12 x 0,6 m
- 2. Rooftop 16,5 x 1,5 m
- 3. Kicker 5,5 x 1,2 m
- 4. Kicker 5,5 x 1,2 m
- 5. Uprail 11 x 1 m
- 6. Pipe 19 x 0,9 m
- 7. Funbox 16,5 x 1,65 m
- 8. Minikicker 3 x 0,7 m