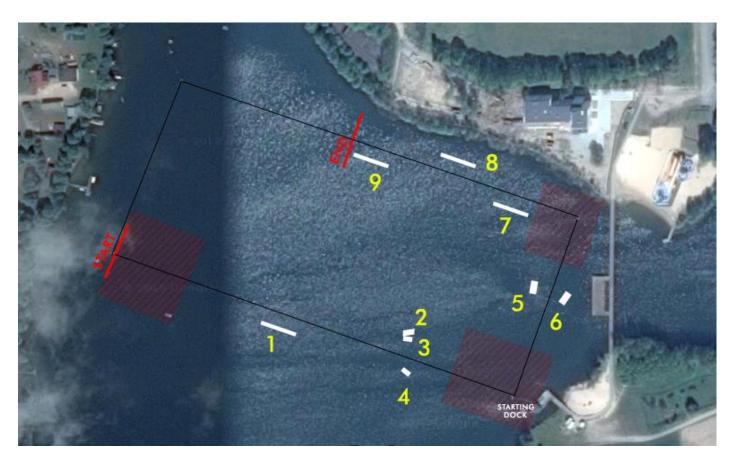

### By car:

GPS: 52°96′68.9″N 17°08′10.3″E https://goo.gl/maps/oiYGUSoHrio

**CABLEWAY:** 

Rixen Cableways GmbH, manufacture year 2010

980 m length

4 pylons

10 carriers

10 m cable height

9 features

### - Airtricks zone

- 1. Pussy Box 16m
- 2. Kicker L (narrow)
- 3. Kicker S
- 4. Kicker S
- 5. Kicker M WakePro
- 6. Kicker M WakePro
- 7. Pipe 18m
- 8. Rooftop 12m
- 9. Box 12m