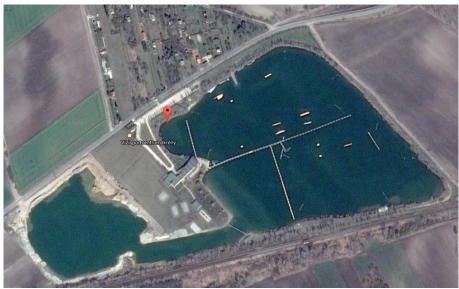

09:00 – 19:00 competition (qualifications, LCQs, finals)

19:30 prize giving ceremony

LOCATION: The lake with cablepark is located next to city Gyor, approximately

90 minutes' drive by car from Bratislava, Slovakia. You can find restaurant, beaches, many different sport activities and possibility

#### By car:

Take exit 129 from M1 highway onto Route 85 toward Gyor-Centrum. At roundabout take the 1<sup>st</sup> exit and stay on Route 85. Then turn right onto route 1. After 1,2km turn right onto Ikrényi út. Follow route for another 2,5km until you reach cablepark place.

GPS: 47°39'58.2"N 17°33'36.1"E

Alta, manufacture year 2013 **CABLEWAY:** 

722 m length

5 pylons 9 carriers

10 m cable height

11 features