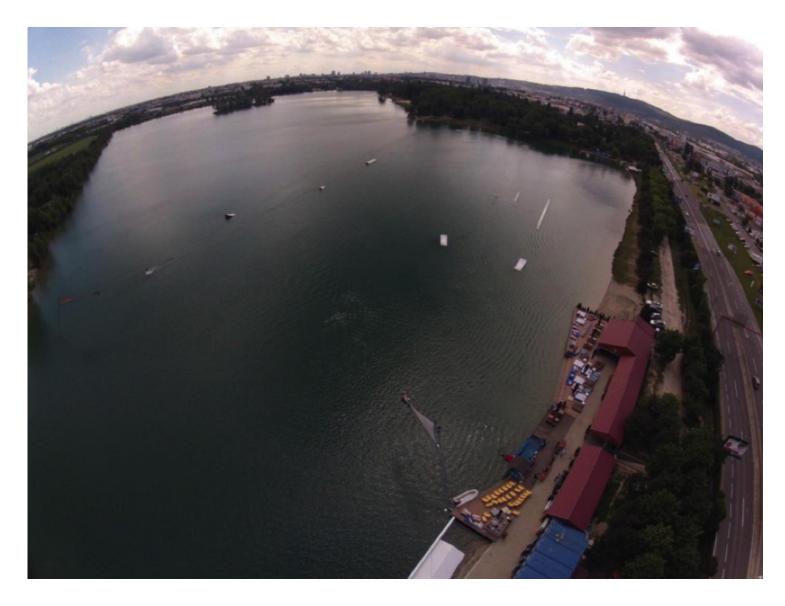

## General information

**Organizer:** IWWF and the Bratislava Wake Club (BWC)

**Contact:** veron@wakelake.sk

+421 918 GO WAKE (+421 918 46 9253) or +421 904 506 040

www.wakelake.sk/wlgt

**Cable park location:** Wakelake

Cesta na Senec 12 (Zlate Piesky)

Bratislava Slovakia

www.wakelake.sk

www.facebook.com/wakelakegoldensands

instagram.com/wakelakegs

GPS: 48°11'21.36" N, 17°11'39.86" E

**Competition type:** Non ranked Competition

# Cableway information

**Type:** Rixen Cable, date of built: 2004

Overall length: 810 m
Carriers: 10
Pylons: 5
Height of cable: 8.4 m
Length of tow rope: 19 m
Features: 8

# Features

- 1. Pussy box 12 x 0,6 m
- 3. Kicker 5,5 x 1,2 m
- 5. Uprail 6 x 1 m
- 7. Funbox 16,5 x 1,65 m
- 2. Rooftop 22 x 1,5 m
- 4. Kicker 5,5 x 1,2 m
- 6. Pipe 19 x 0,9 m
- 8. Minikicker 3 x 0,7 m