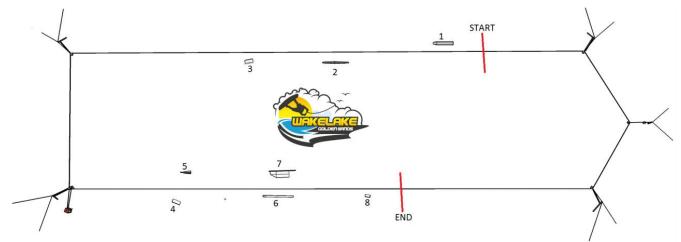

# Cableway information

**Type:** Rixen Cable, date of built: 2004

Overall length: 810 m
Carriers: 10
Pylons: 5
Height of cable: 8.4 m
Length of tow rope: 19 m
Features: 8

# Features

- 1. Pussy box 12 x 0,6 m
- 3. Kicker 5,5 x 1,2 m
- 5. Uprail 6 x 1 m
- 7. Funbox 16,5 x 1,65 m
- 2. Rooftop 22 x 1,5 m
- 4. Kicker 5,5 x 1,2 m
- 6. Pipe 19 x 0,9 m
- 8. Minikicker 3 x 0,7 m