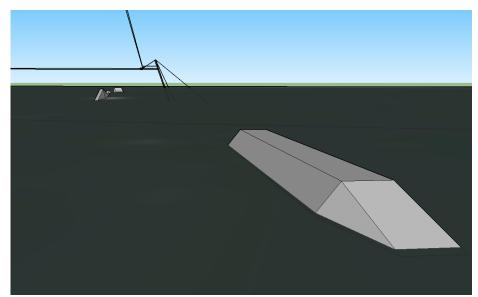

# Features

- 1. Pussy box 12 x 0,6 m
- 3. Kicker 5,5 x 1,2 m
- 5. Uprail 6 x 1 m
- 7. Funbox 16,5 x 1,65 m
- 2. Rooftop 22 x 1,5 m
- 4. Kicker 5,5 x 1,2 m
- 6. Pipe 19 x 0,9 m
- 8. Minikicker 3 x 0,7 m