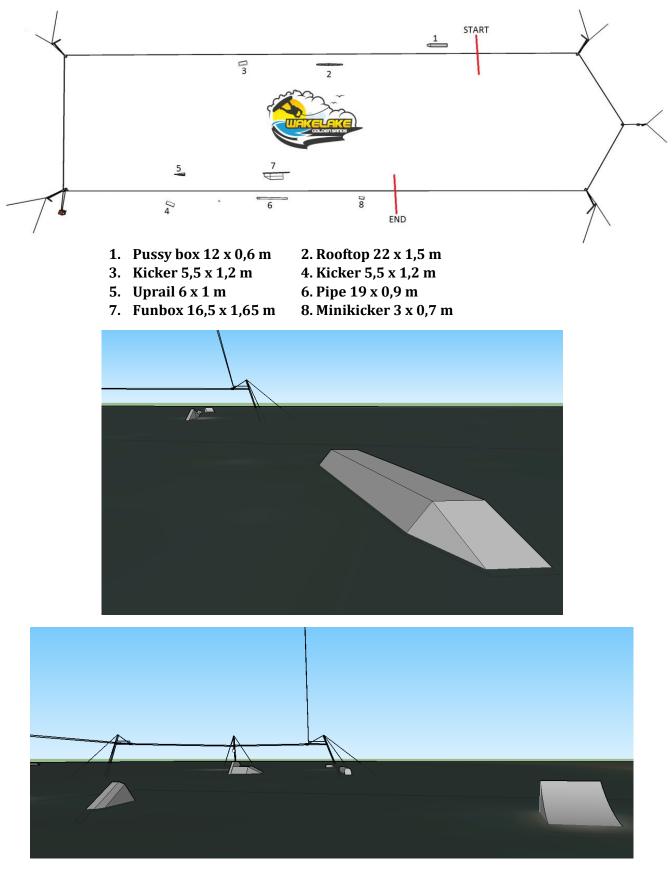

# Cableway information

| Туре:               | Rixen Cable, date of built: 2004 |
|---------------------|----------------------------------|
| Overall length:     | 810 m                            |
| Carriers:           | 10                               |
| Pylons:             | 5                                |
| Height of cable:    | 8.4 m                            |
| Length of tow rope: | 19 m                             |
| Features:           | 8                                |

Features