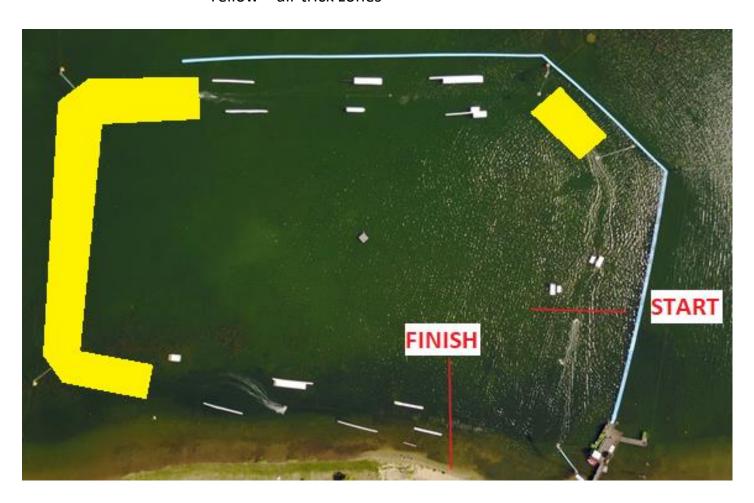

southern Moravia. All necessary information you can find here:

www.kemp-merkur.cz

CABLEWAY: 676 m length

5 pylons7 carriers

10,5 m cable height

16 features, detail description here: wakemerkur.cz/prekazky

Yellow – air trick zones