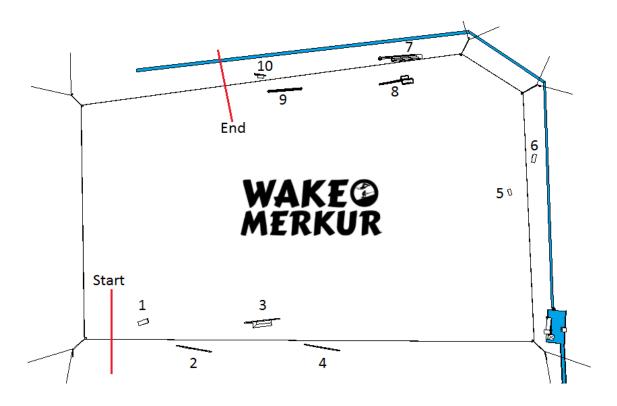

CABLEWAY: Pentasi, manufacture year 2013

670 m length

5 pylons

7 carriers

10,5 m cable height

18 m tow rope length

#### 10 features:

- 1. Big kicker 5 x 1,3 m
- 2. Rooftop with gap 18 x 1,5 m
- 3. Funbox A-frame table with wall ride 18 x 1,5 m
- 4. Rainbow 18 x 1,2 m
- 5. "Catapult" kicker 4 x 1 m
- 6. Kicker 5 x 1 m
- 7. Stairs multilevel slider with wall ride 23 x 1,5 m
- 8. Roof top with double kicker 18 x 1,4 m
- 9. Pussy slider 18 x 0,5 m
- 10.Up-rail with kicker 6 x 1,4 m