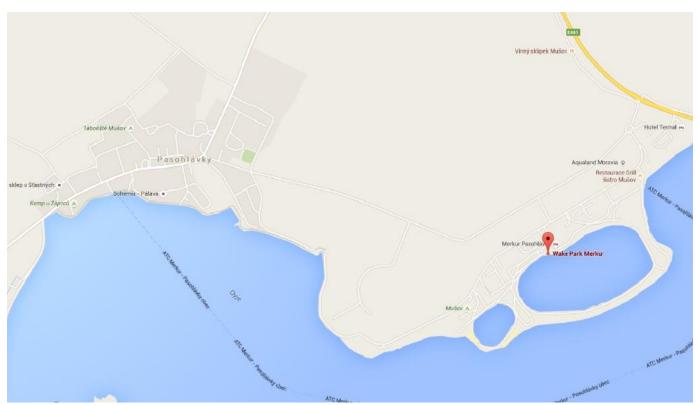

Saturday 11.06.2016

08:00 - 09:00 official training

09:00 – 19:00 competition (qualifications, LCQs, finals)

19:30 prize giving ceremony20:30 competition after party

LOCATION: The lake with cablepark is located next to small village Pasohlávky,

approximately 90 minutes drive by car from Bratislava, Slovakia. At site you can find a lot shops, restaurants, accommodation and

also many different sport activities.

ACCOMMODATION: Camp/Cabins:

Camp Merkur