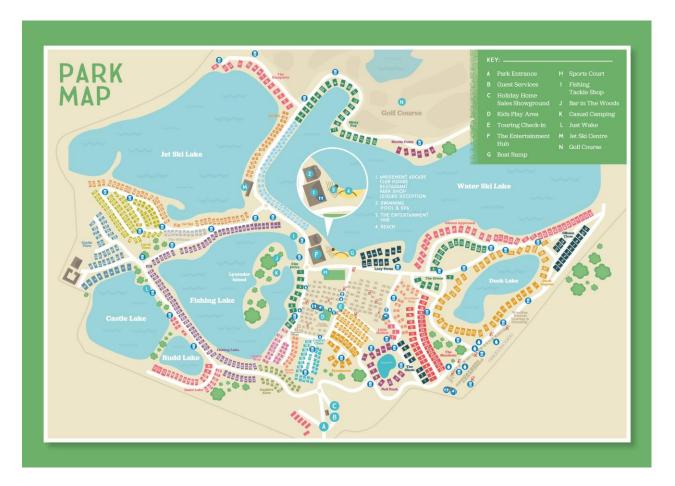

For those of you who have never been on the Park before, below is a map of Tattershall Lakes. Just Wake is on the Castle Lake. To arrive at Just Wake you need to turn Left at the mini roundabout just after the Main Guest Services check-in, follow the road around and you will come to us.