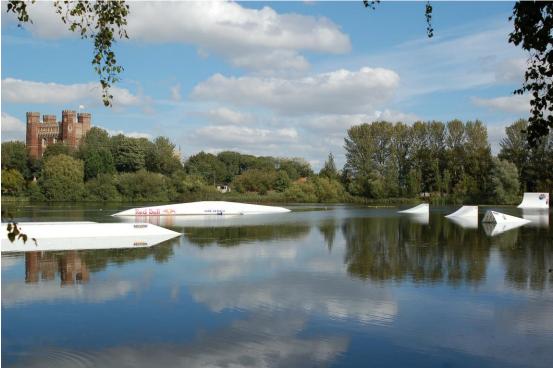

### The Course:

Our beautiful Park opened in the summer of 2012, has attracted many riders due to its fabulous location. We have hosted a number of competitions to date, this is the 2<sup>nd</sup> CABLE TIES Event following on from the success of the 2015 2 Star Event

Just Wake, Castle Lake, Tattershall Lakes Country Park, Tattershall, Lincolnshire, LN4 4LR www.justwake.co.uk - Page 3 of 6

The final Course Layout is as follows:

The whole competition will run on 'CABLE A' our more advanced Cable System. The final course set up will be published closer to the date, however this is the 2015 Format for information.

### Features Included on Cable A

| Tattershall Lakes        | 2 X Large INDUSTRY WAKE PARK<br>KICKERS                   |
|--------------------------|-----------------------------------------------------------|
|                          | 96ft Long INDUSTRY WAKE PARK<br>TRANSFER BOX WITH A-FRAME |
|                          | INDUSTRY WAKE PARKS INCLINE RAIL                          |
| D'NEILL<br>HARBOUR REACH | UNIT PARKTECH PIPE RAIL                                   |
|                          | UNIT PARKTECH QUARTER PIPE                                |