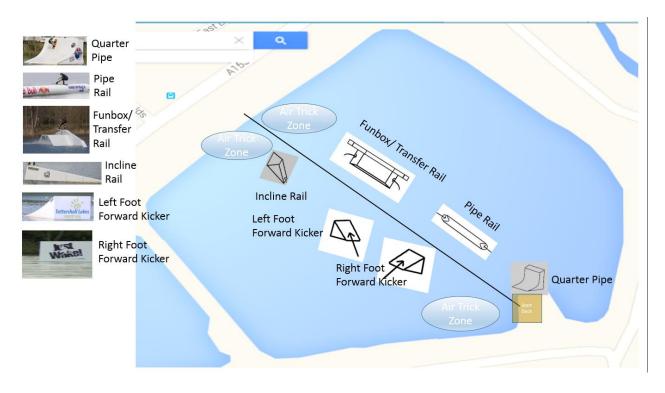

Just Wake, Castle Lake, Tattershall Lakes Country Park, Tattershall, Lincolnshire, LN4 4LR www.justwake.co.uk - Page 3 of 6

The final Course Layout is as follows:

The whole competition will run on 'CABLE A' our more advanced Cable System. The final course set up will be published closer to the date, however this is the 2015 Format for information.

### Features Included on Cable A

| Tattershall Lakes        | 2 X Large INDUSTRY WAKE PARK<br>KICKERS                   |
|--------------------------|-----------------------------------------------------------|
|                          | 96ft Long INDUSTRY WAKE PARK<br>TRANSFER BOX WITH A-FRAME |
|                          | INDUSTRY WAKE PARKS INCLINE RAIL                          |
| D'NEILL<br>HARBOUR REACH | UNIT PARKTECH PIPE RAIL                                   |
|                          | UNIT PARKTECH QUARTER PIPE                                |

#### From Cable A the course is set out as follows:

(Cable A is 200m in Length Tower to tower, approx. 185m running line)

The format of the competition is as follows:

- 1. The competition is to be run in line with the IWWF Rules 2015, the below items are specific to running this competition on a STRAIGHT LINE CABLE, and highlights some of the key differences between the Cableways.
- 2. A run will consist of 2 Passes of the Cable, a complete pass is 1 run and back. If you choose to include the Quarter Pipe in your run, this can only be hit in between Passes 1 &2, You are NOT Allowed to Finish your run using the Quarter Pipe.
- 3. Air Tricks can be performed either Right Foot Forward or Left Foot Forward, but may involve missing an obstacle to complete. (Left Foot Forward may require you to miss the Incline Rail, Right Foot Forward may require you to miss the Pipe Rail) Please be aware of this when planning your runs. Air Tricks must NOT be perofrmed between the Pipe and the Quarter Pipe coming down back towards the start dock.
- 4. Air Tricks must not be performed on the Corner, they must be performed before you reach the corner.
- 5. You can pick the speed that you will be driven on, this will then be held for the full duration of your run and the driver will not change the speed during your run.
- 6. Corners will be driven safely by the Cable Operator, but the operator will not be able to assist you around the corner.
- 7. There are No Falls or Picks up. If you fall during your run, you must move out of the competition run as quickly as possible to allow the competition to continue.