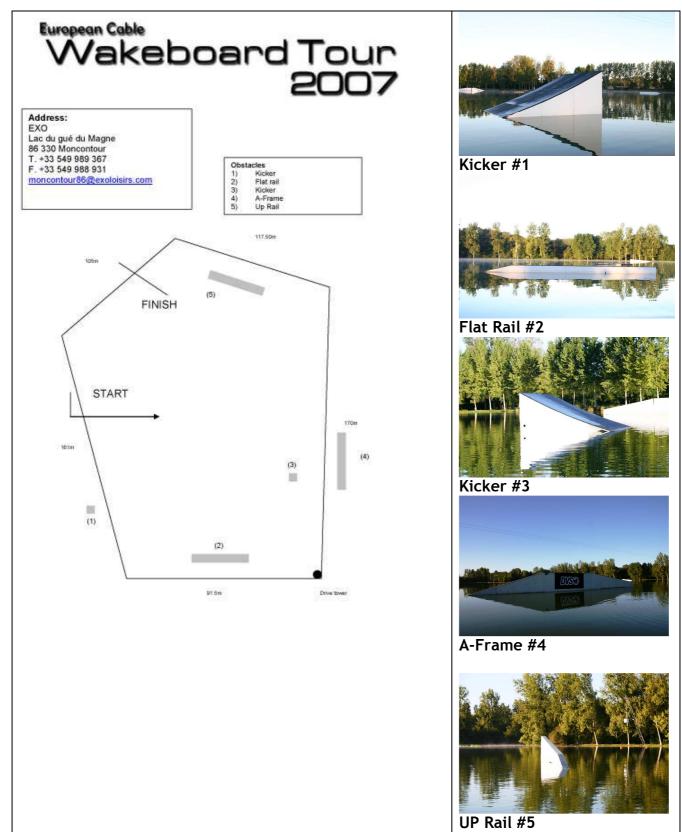

## Course

The cable in Moncontour is a Rixen system built last year in 2006, about 645 m, 8 carriers.

5 obstacles possible on your run:

First one is the kicker on the right side, second is the "flat rail" on the left side, then you have the choice between an other but left side "kicker" or the rigt side "A-Frame", finally the run ends with the left side "up rail". There spaces for inverts and realise complete and amazing runs !!!

### Sketch of course & obstacles: