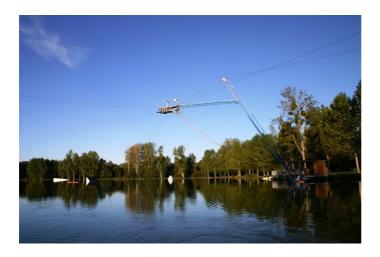

## Course

The cable in Moncontour is a Rixen system built last year in 2006, about 645 m, 8 carriers.

5 obstacles possible on your run:

First one is the kicker on the right side, second is the "flat rail" on the left side, then you have the choice between an other but left side "kicker" or the rigt side "A-Frame", finally the run ends with the left side "up rail". There spaces for inverts and realise complete and amazing runs !!!

### Sketch of course & obstacles: