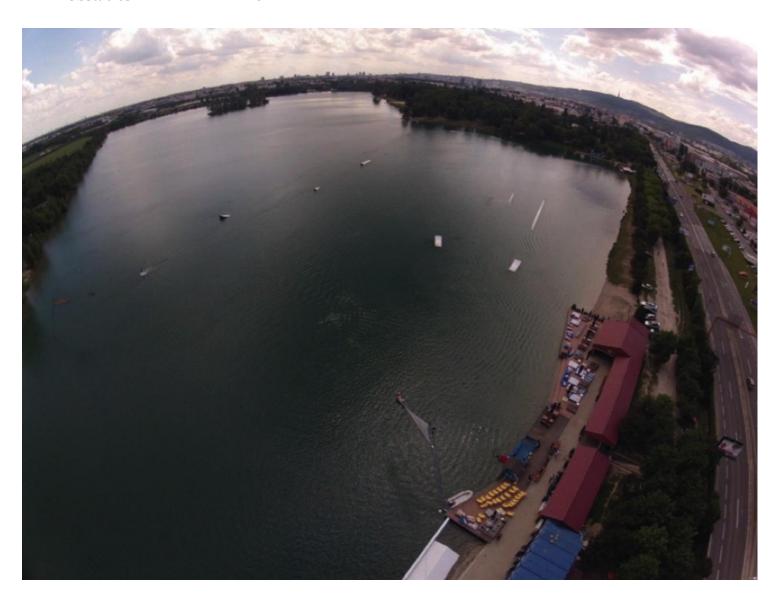

**Cable park location:** Wakelake

Cesta na Senec 12 (Zlate piesky)

Bratislava Slovakia

http://wakelake.sk

https://www.facebook.com/wakelakegoldensands?ref=hl

http://instagram.com/wakelakegs

GPS: 48°11'21.36" N, 17°11'39.86" E

# Cableway information

**Type:** Rixen Cable, date of built: 2004

Overall length: 810 m
Carriers: 10
Pylons: 5
Height of cable: 8.4 m
Length of tow rope: 19 m
Obstacles: 8