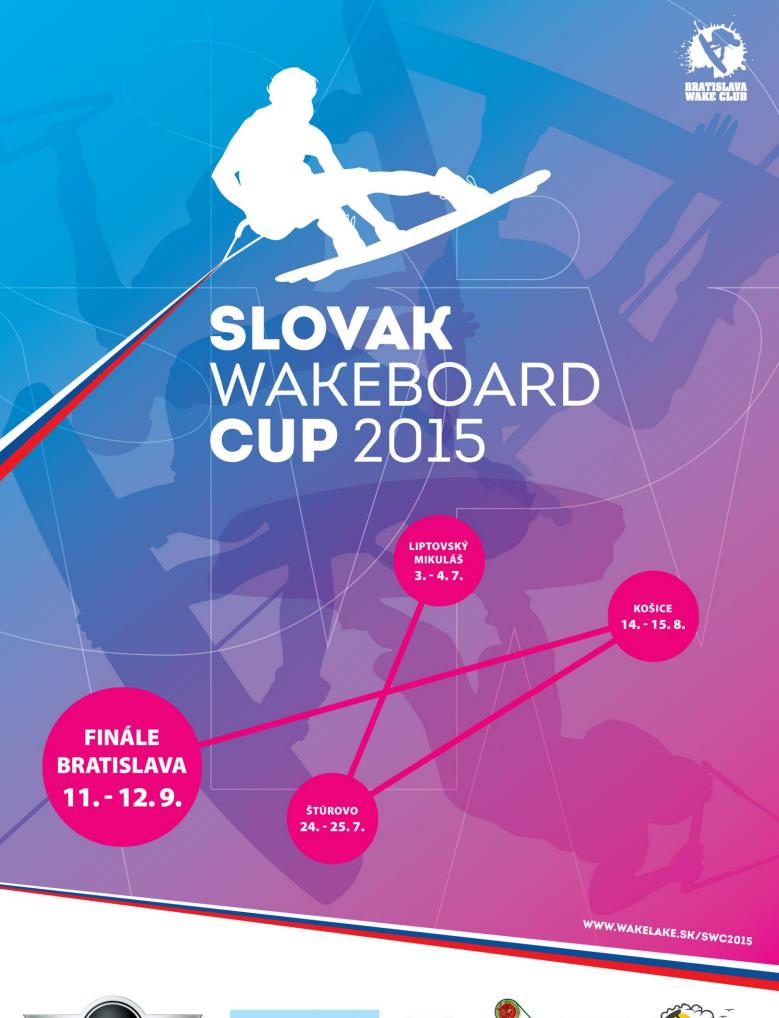

1 Star Slovak Wake Cup 2015 Final Stop On September 11th - 12th, 2015 in , Slovakia 100 National Ranking Points

> Cable/Location: Wakelake Bratislava, Slovakia

**Date:** 11. – 12. September 2015

The competition will be a wakeboard and wakeskate contest. You will have the chance to win 100 points into Slovak national ranking.

This first bulletin should give you an overview about the upcoming event and to help you to plan your trip to Bratislava, last stop of Slovak Wake Cup 2015.

**Competition type:** IWWF 1-stars national Competition

Part of Slovak National Ranking awarded 100 pts.

**Competition date:** 12. September 2015 (for main categories)

11. September 2015 (for amateur category)