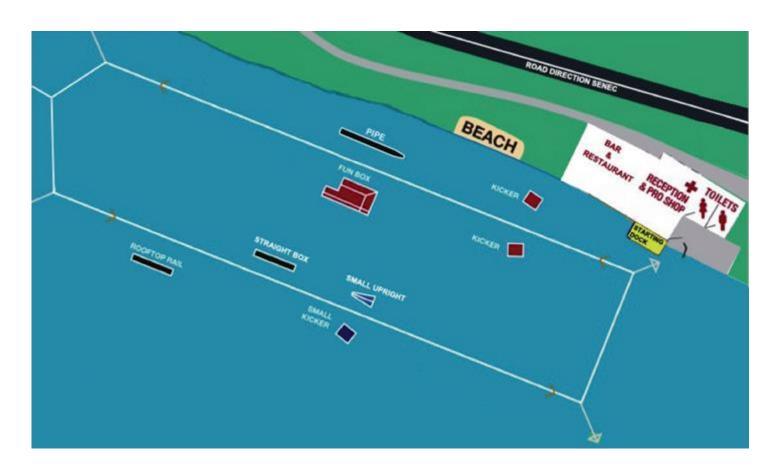

# Cableway information

Rixen Cable, date of built: 2004

Type: Overall length: 810 m **Carriers:** 10 **Pylons:** 5 Height of cable: 8.4 m Length of tow rope: Obstacles: 19 m

# Obstacle Park

| Kicker<br>(inside and outside) | Height: 1.2 m<br>Length: 5.5m<br>Width: 2m | Grind box<br>(inside)     | Height: 0.8m<br>Length: 12m<br>Width: 1m |
|--------------------------------|--------------------------------------------|---------------------------|------------------------------------------|
| Rooftop<br>(outside)           | Height: 1.3m<br>Length: 16m<br>Width: 0.3m | Uprail<br>(inside)        | Height: 1m<br>Length: 5.5m<br>Width: 0.3 |
| Funbox<br>(inside)             | Height: 1.6m<br>Length: 15m<br>Width: 2.3m | Small Kicker<br>(outside) | Height: 1m<br>Length: 3.8m<br>Width: 2.3 |
| Pipe<br>(outside)              | Length: 19m<br>Width: 0.9m                 |                           |                                          |

**Equipment storage:** There will be a locked container at Wakelake area, where you can store your board and equipment overnight. No liability will be accepted by the event organisers for any damage or loss of property.