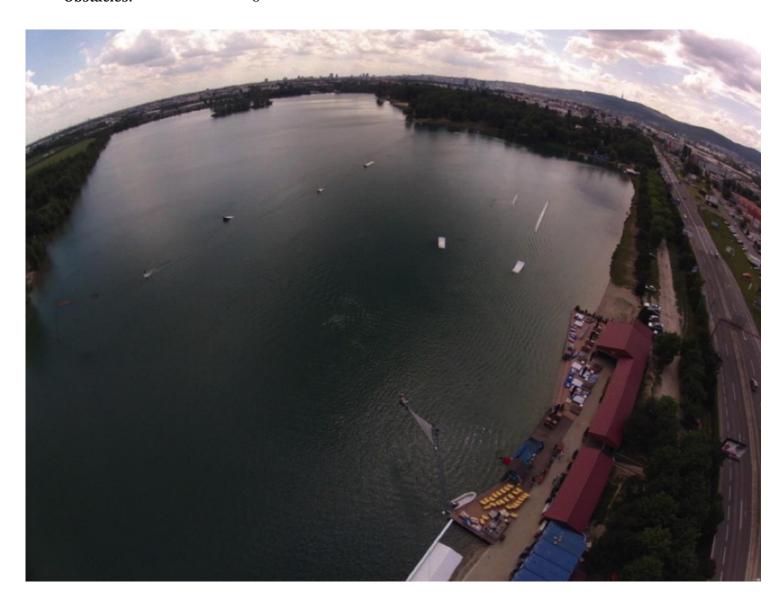

#### General information

**Organizer:** IWWF and the Bratislava Wake Club (BWC)

**Contact:** competition@wakelake.sk

+421 918 GO WAKE (+421 918 46 9253), or +421 904 506 040

www.wakelake.sk/wlgt

**Cable park location:** Wakelake

Cesta na Senec 12 (Zlate piesky)

Bratislava Slovakia

http://wakelake.sk

https://www.facebook.com/wakelakegoldensands?ref=hl

http://instagram.com/wakelakegs

GPS: 48°11'21.36" N, 17°11'39.86" E

**Competition type:** IWWF 4-stars International Competition

# Cableway information

Rixen Cable, date of built: 2004

Type: Overall length: 810 m **Carriers:** 10 **Pylons:** 5 Height of cable: 8.4 m Length of tow rope: Obstacles: 19 m

# Obstacle Park

| Kicker<br>(inside and outside) | Height: 1.2 m<br>Length: 5.5m<br>Width: 2m | Grind box<br>(inside)     | Height: 0.8m<br>Length: 12m<br>Width: 1m |
|--------------------------------|--------------------------------------------|---------------------------|------------------------------------------|
| Rooftop<br>(outside)           | Height: 1.3m<br>Length: 16m<br>Width: 0.3m | Uprail<br>(inside)        | Height: 1m<br>Length: 5.5m<br>Width: 0.3 |
| Funbox<br>(inside)             | Height: 1.6m<br>Length: 15m<br>Width: 2.3m | Small Kicker<br>(outside) | Height: 1m<br>Length: 3.8m<br>Width: 2.3 |
| Pipe<br>(outside)              | Length: 19m<br>Width: 0.9m                 |                           |                                          |