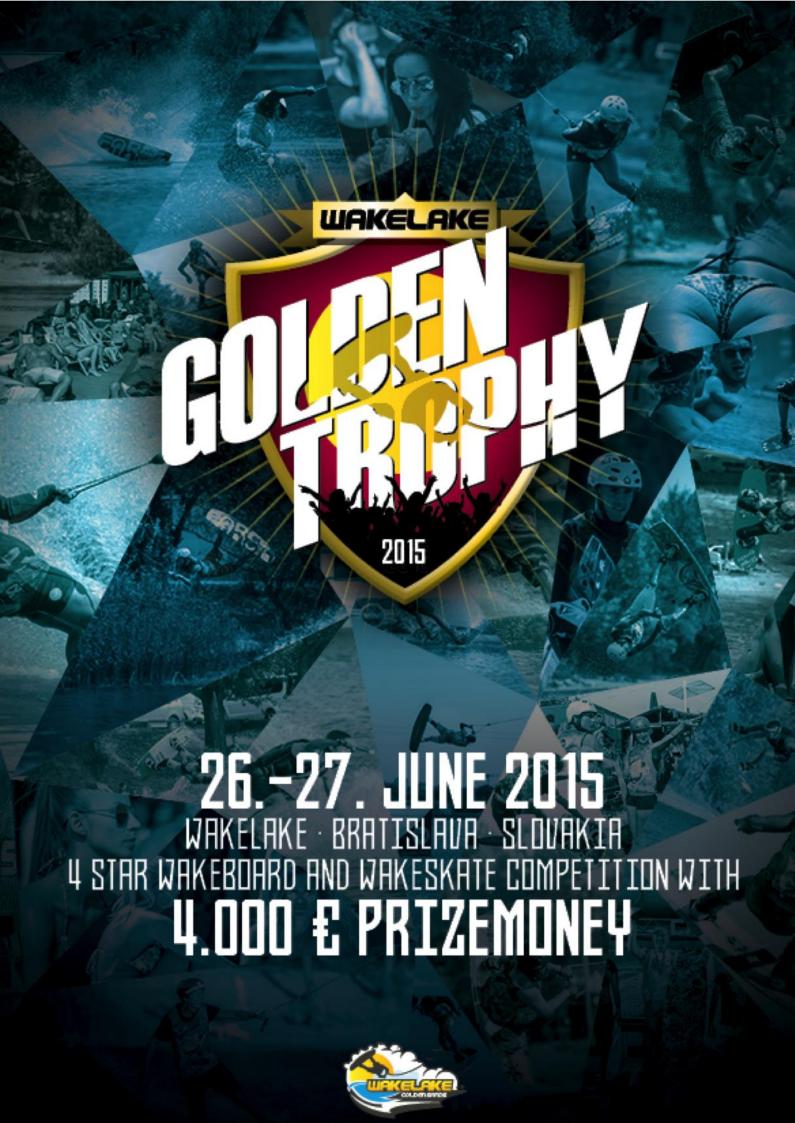

# CWWC 4-Star World Tour Stop "Wakelake Golden Trophy 2015" On June 26th – 27th, 2015 in Bratislava, Slovakia 600 World Ranking Points

Cable/Location: Wakelake Bratislava, Slovakia

**Date:** 26. – 27. June, 2015

The championship will be a wakeboard and wakeskate contest. You will have the chance to win **prize** money of total 4000 EUR:

|     | Open men | Open<br>ladies | Junior men | Junior<br>ladies | Master<br>Men | Wakeskate<br>men | Wakeskate<br>women |
|-----|----------|----------------|------------|------------------|---------------|------------------|--------------------|
| 1st | 800€     | 300€           | 300€       | 200€             | 0€            | 200€             | 0€                 |
| 2nd | 500€     | 200€           | 200€       | 150€             |               |                  |                    |
| 3rd | 400 €    | 100 €          | 100 €      | 100€             |               |                  |                    |
| 4th | 250 €    |                |            |                  |               |                  |                    |
| 5th | 200 €    |                |            |                  |               |                  |                    |

This first bulletin should give you an overview about the upcoming event and to help you to plan your trip to Bratislava, the capital city of Slovakia.