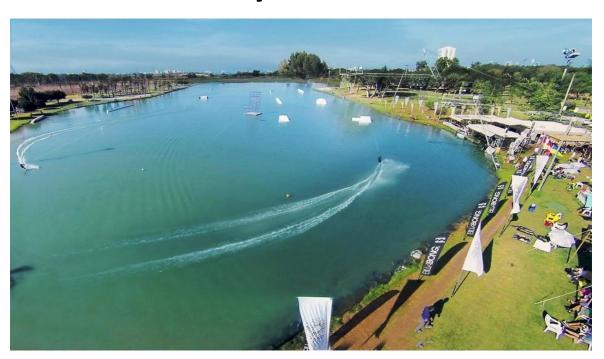

### The First CWWC Tour 4star Tel-Aviv international open will take place on 02-03 May In LAKE TLV Park Begin , Tel-Aviv , Israel. <a href="http://laketlv.co.il/">http://laketlv.co.il/</a>

#### 1. Location

Park Begin Tel-Aviv, LAKE TLV Located 15 Minutes drive from Ben Gurion International Airport and only 10 Minutes from the Beach.

#### 3. Cable

2013 New Rixen Instalation 5 Masts

Height: 10.5m Length: 770m