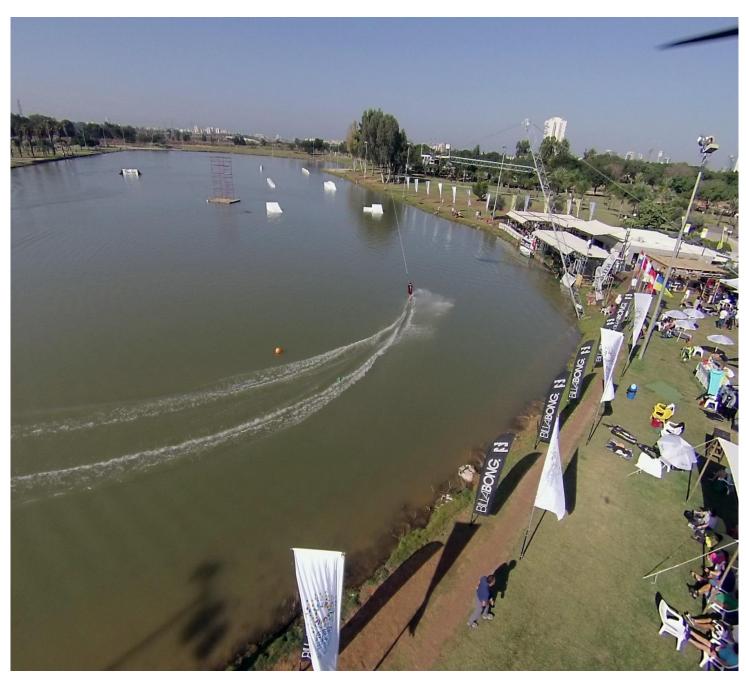

#### 1. Location

Park Begin Tel-Aviv, LAKE TLV Located 15 Minutes drive from Ben Gurion International Airport and only 10 Minutes from the Beach.

#### 3. Cable

2013 New Rixen Instalation 5 Masts

Height: 10.5m Length: 770m