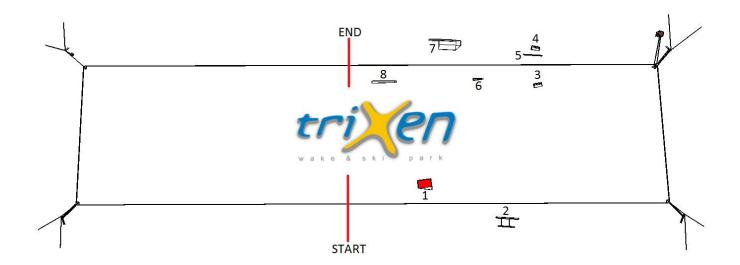

## By car:

CABLEWAY: Rixen, manufacture year 1988

800 m length

4 pylons

10,5 m cable height

8 features:

- 1. Wallride 7 x 2 m
- 2. Multifeature (rooftop, kicker, rail) 10 x 1 m
- 3. Kicker 4,5 x 1,1 m
- 4. Kicker 4,5 x 1,1 m
- 5. Olliebox 10 x 0,5 m
- 6. Uprail 5,3 x 1 m
- 7. Funbox 17,6 x 5,3 m
- 8. Pussy box 13 x 1 m