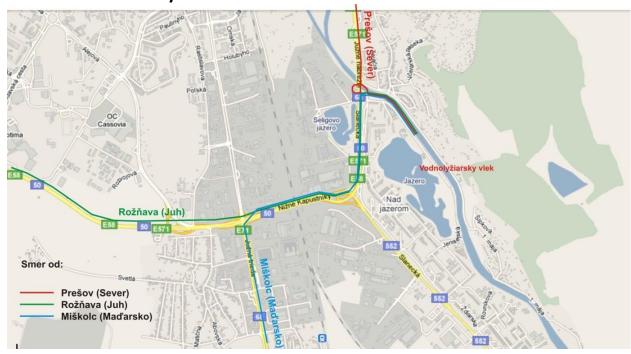

## By car:

CABLEWAY: Rixen, manufacture year 1988

800 m length

4 pylons

10,5 m cable height

8 features:

- 1. Wallride 7 x 2 m
- 2. Multifeature (rooftop, kicker, rail) 10 x 1 m
- 3. Kicker 4,5 x 1,1 m
- 4. Kicker 4,5 x 1,1 m
- 5. Olliebox 10 x 0,5 m
- 6. Uprail 5,3 x 1 m
- 7. Funbox 17,6 x 5,3 m
- 8. Pussy box 13 x 1 m