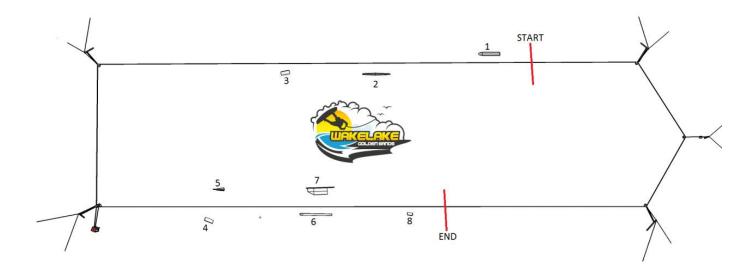

Rixen, manufacture year 2004

810 m length

5 pylons

9 m cable height

#### 8 features:

- 1. Pussy box 12 x 0,6 m
- 2. Rooftop 16,5 x 1,5 m
- 3. Kicker 5,5 x 1,2 m
- 4. Kicker 5,5 x 1,2 m
- 5. Uprail 11 x 1 m
- 6. Pipe 19 x 0,9 m
- 7. Funbox 16,5 x 1,65 m
- 8. Minikicker 3 x 0,7 m