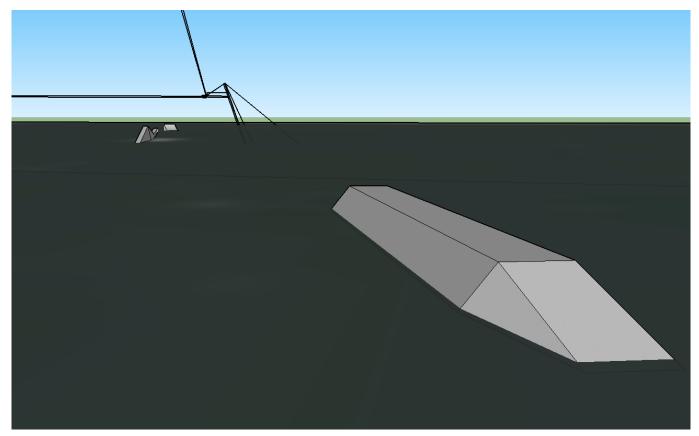

Rixen, manufacture year 2004

810 m length

5 pylons

9 m cable height

#### 8 features:

- 1. Pussy box 12 x 0,6 m
- 2. Rooftop 16,5 x 1,5 m
- 3. Kicker 5,5 x 1,2 m
- 4. Kicker 5,5 x 1,2 m
- 5. Uprail 11 x 1 m
- 6. Pipe 19 x 0,9 m
- 7. Funbox 16,5 x 1,65 m
- 8. Minikicker 3 x 0,7 m