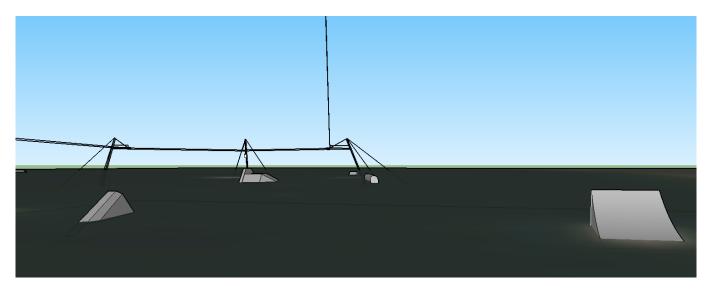

Rixen, manufacture year 2004

810 m length

5 pylons

9 m cable height

#### 8 features:

- 1. Pussy box 12 x 0,6 m
- 2. Rooftop 16,5 x 1,5 m
- 3. Kicker 5,5 x 1,2 m
- 4. Kicker 5,5 x 1,2 m
- 5. Uprail 11 x 1 m
- 6. Pipe 19 x 0,9 m
- 7. Funbox 16,5 x 1,65 m
- 8. Minikicker 3 x 0,7 m