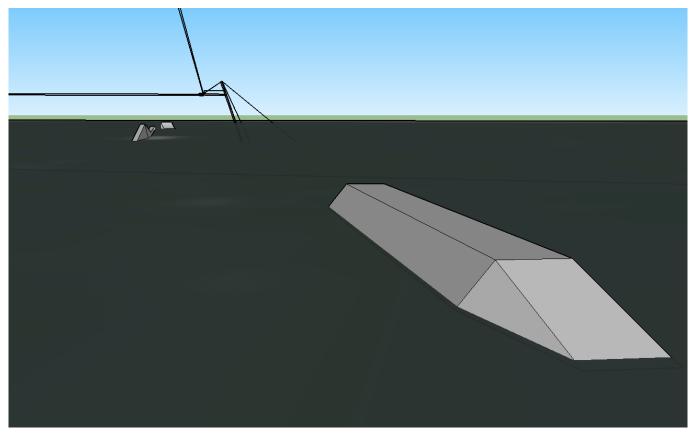

Rixen, manufacture year 2004

810 m length

5 pylons

9 m cable height

#### 8 features:

- 1. Pussy box 12 x 0,6 m
- 2. Rooftop 16,5 x 1,5 m
- 3. Kicker 5,5 x 1,2 m
- 4. Kicker 5,5 x 1,2 m
- 5. Uprail 6 x 1 m
- 6. Pipe 19 x 0,9 m
- 7. Funbox 16,5 x 1,65 m
- 8. Minikicker 3 x 0,7 m