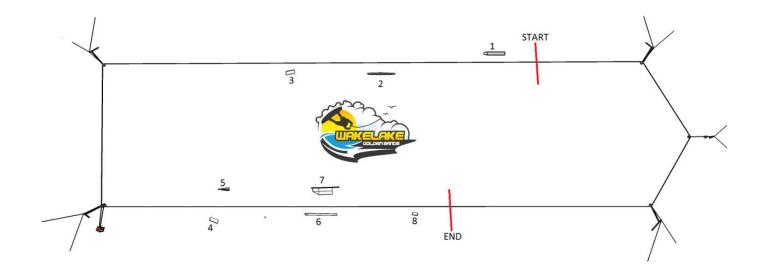

Rixen, manufacture year 2004

810 m length

5 pylons

9 m cable height

#### 8 features:

- 1. Pussy box 12 x 0,6 m
- 2. Rooftop 16,5 x 1,5 m
- 3. Kicker 5,5 x 1,2 m
- 4. Kicker 5,5 x 1,2 m
- 5. Uprail 6 x 1 m
- 6. Pipe 19 x 0,9 m
- 7. Funbox 16,5 x 1,65 m
- 8. Minikicker 3 x 0,7 m