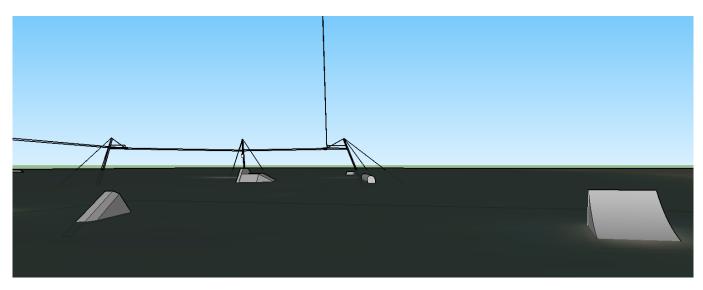

Rixen, manufacture year 2004

810 m length

5 pylons

9 m cable height

#### 8 features:

- 1. Pussy box 12 x 0,6 m
- 2. Rooftop 16,5 x 1,5 m
- 3. Kicker 5,5 x 1,2 m
- 4. Kicker 5,5 x 1,2 m
- 5. Uprail 6 x 1 m
- 6. Pipe 19 x 0,9 m
- 7. Funbox 16,5 x 1,65 m
- 8. Minikicker 3 x 0,7 m