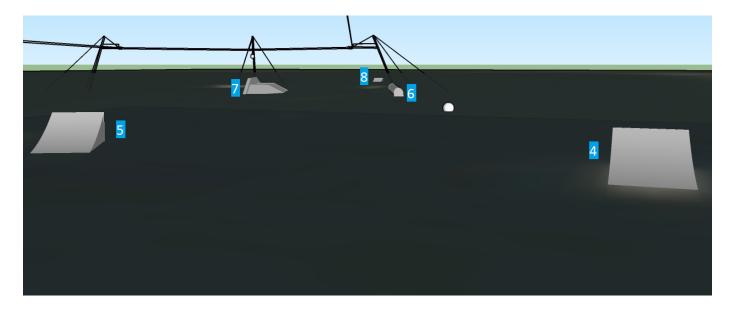

Rixen, manufacture year 2004

810 m length

5 pylons

9 m cable height

#### 8 features:

- 1. Pussy box 12 x 0,6 m
- 2. Rooftop 16,5 x 1,5 m
- 3. Kicker 5,5 x 1,2 m
- 4. Kicker 5,5 x 1,2 m
- 5. Uprail 6 x 1 m
- 6. Pipe 19 x 0,9 m
- 7. Funbox 16,5 x 1,65 m
- 8. Minikicker 3 x 0,7 m