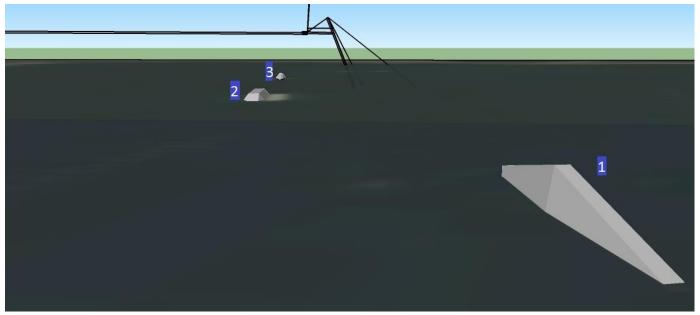

Rixen, manufacture year 2004

810 m length

5 pylons

9 m cable height

#### 8 features:

- 1. Pussy box 12 x 0,6 m
- 2. Rooftop 16,5 x 1,5 m
- 3. Kicker 5,5 x 1,2 m
- 4. Kicker 5,5 x 1,2 m
- 5. Uprail 6 x 1 m
- 6. Pipe 19 x 0,9 m
- 7. Funbox 16,5 x 1,65 m
- 8. Minikicker 3 x 0,7 m