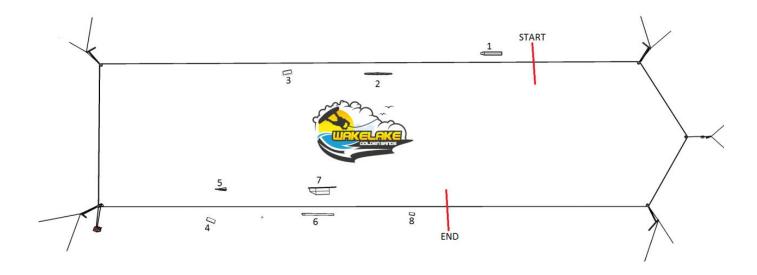

Rixen, manufacture year 2004

810 m length

5 pylons

9 m cable height

#### 8 features:

- 1. Pussy box 12 x 0,6 m
- 2. Rooftop 16,5 x 1,5 m
- 3. Kicker 5,5 x 1,2 m
- 4. Kicker 5,5 x 1,2 m
- 5. Uprail 6 x 1 m
- 6. Pipe 19 x 0,9 m
- 7. Funbox 16,5 x 1,65 m
- 8. Minikicker 3 x 0,7 m