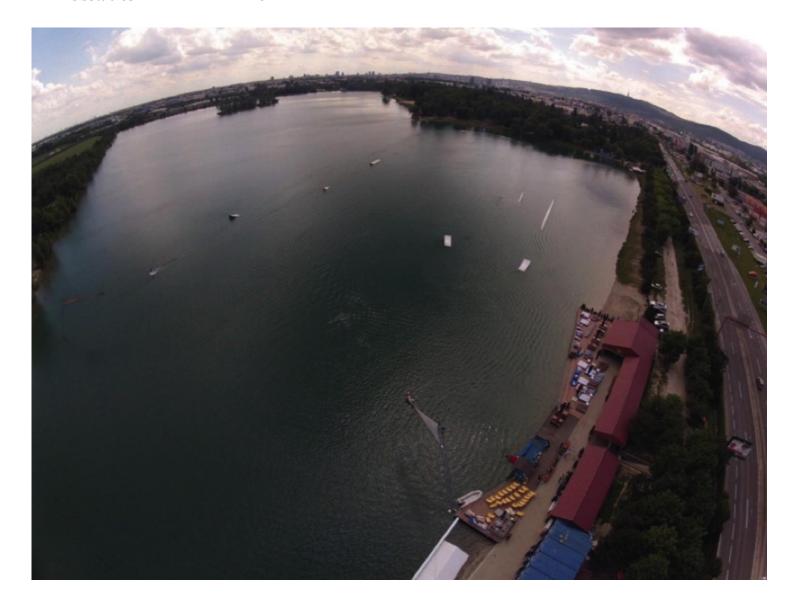

#### General information

**Organizer:** IWWF and the Bratislava Wake Club (BWC)

**Contact:** veron@wakelake.sk

+421 918 GO WAKE (+421 918 46 9253) or +421 904 506 040

www.wakelake.sk/wlgt

**Cable park location:** Wakelake

Cesta na Senec 12 (Zlate Piesky)

Bratislava Slovakia

www.wakelake.sk

www.facebook.com/wakelakegoldensands

instagram.com/wakelakegs

GPS: 48°11'21.36" N, 17°11'39.86" E

**Competition type:** IWWF 4-stars International Competition

# **Cableway information**

**Type:** Rixen Cable, date of built: 2004

Overall length: 810 m
Carriers: 10
Pylons: 5
Height of cable: 8.4 m
Length of tow rope: 19 m
Obstacles: 8