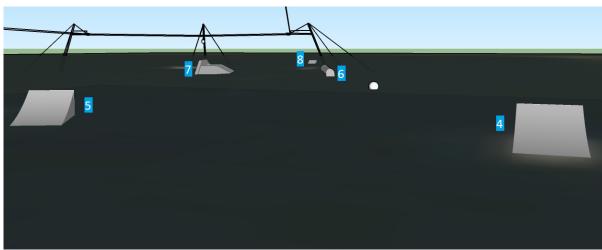

# Obstacle park

- 1. Rooftop 16,5 x 1,5 m
- 3. Uprail 6 x 1 m
- 5. Kicker 5,5 x 1,2 m
- 7. Funbox 16,5 x 1,65 m
- 2. Pussy box 12 x 0,6 m
- 4. Kicker 5,5 x 1,2 m
- 6. Pipe 19 x 0,9 m
- 8. Minikicker 3 x 0,7 m