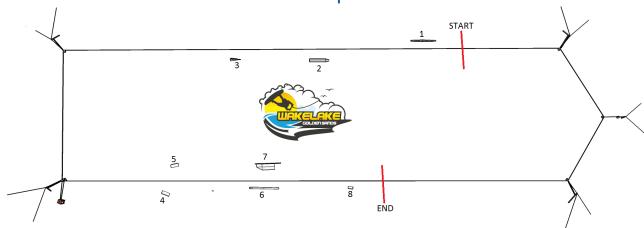

# **Cableway information**

**Type:** Rixen Cable, date of built: 2004

Overall length: 810 m
Carriers: 10
Pylons: 5
Height of cable: 8.4 m
Length of tow rope: 19 m
Obstacles: 8