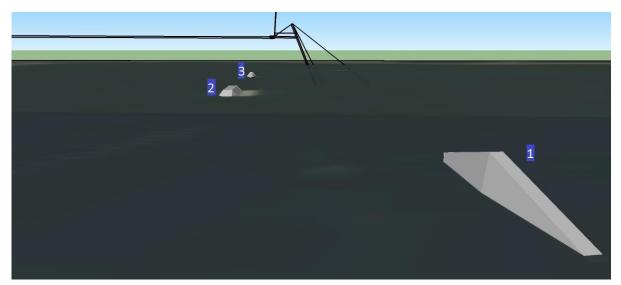

# Obstacle park

- 1. Rooftop 16,5 x 1,5 m
- 3. Uprail 6 x 1 m
- 5. Kicker 5,5 x 1,2 m
- 7. Funbox 16,5 x 1,65 m
- 2. Pussy box 12 x 0,6 m
- 4. Kicker 5,5 x 1,2 m
- 6. Pipe 19 x 0,9 m
- 8. Minikicker 3 x 0,7 m