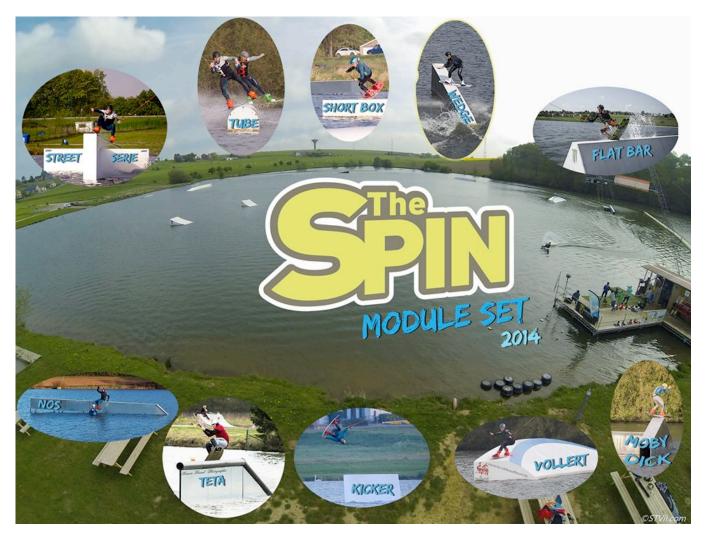

#### Cable:

The Spin cablepark, 61 rue crossart, 6440 Boussu Lez Walcourt, Belgium

Set up: 2 large unit kicker, 1 tube, 1 soft box, 1 wedge, 1 big slider, 1 stephen vollert signature, 1 home made fun box, 3 home made rails, 1 street serie (low to high rail), 1 felix georgii signature

http://thespin.be/the-spin/les-modules/