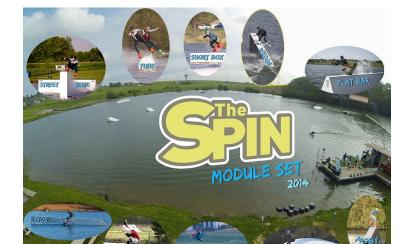

#### Cable:

The Spin cablepark, 61 rue crossart, 6440 Boussu Lez Walcourt, Belgium

Set up: 2 large unit kicker, 1 tube, 1 soft box, 1 wedge, 1 big slider, 1 stephen vollert signature, 1 home made fun box, 3 home made rails, 1 street serie (low to high rail), 1 felix georgii signature

#### Obstacles placement: