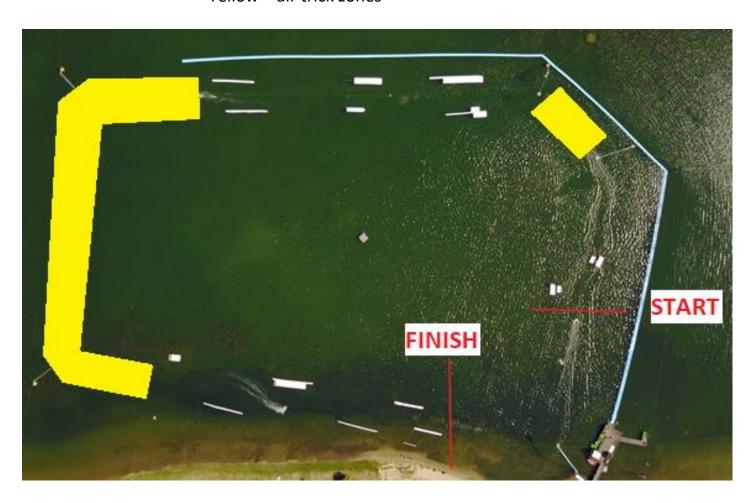

Version 1 – first version of bulletin

Version 2 – adjusted position of features and air trick zones

ORGANIZER: Water Sports Club

CONTACT: Jiří Heller

Water Sports Club - director

info@wakemag.net

Linda Kölblová

southern Moravia. All necessary information you can find here:

www.kemp-merkur.cz

CABLEWAY: 676 m length

5 pylons7 carriers

10,5 m cable height

16 features, detail description here: wakemerkur.cz/prekazky

Yellow – air trick zones