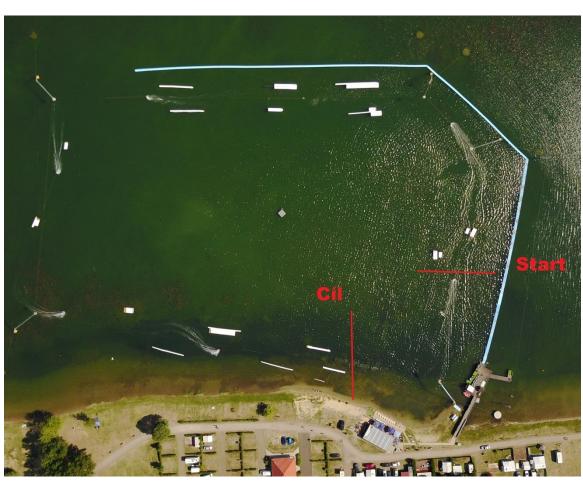

18:30 prize giving ceremony

ACCOMMODATION: Cable park is situated in ATC Merur, biggest carcamping site in

southern Moravia. All necessary information you can find here:

http://www.kemp-merkur.cz/

CABLEWAY: 676 m length

5 pylons7 carriers

10,5 m cable height

16 features, detail description here:

http://wakemerkur.cz/prekazky/