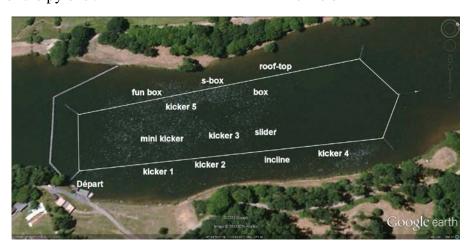

# III DESCRIPTION OF THE CABLE

#### **Cable Characteristics**

#### **Obstacles**

Length of the cable: 790m
Number of pulley: 5
Number of carriers: 9
Height of the pylons: 11m
1 slider of 16m long
1 box of 12 m
6 kickers
1 roof of 16 m
1 funbox
1 incline of 12 m