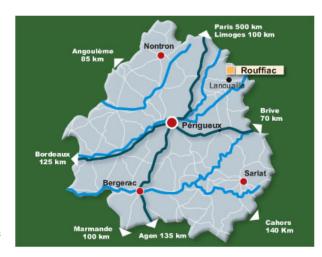

## XI LOCATION/ACCESS

Base de loisirs de Rouffiac 24270 LANOUAILLE - FRANCE

#### By road:

**GPS COORDINATES** 

LONGITUDE: 1,16278LATITUDE: 45,41417

- or

- 45° 24' 51.84" N

- 1° 09' 56.20" E

By train: the closest SNCF station is St Yrieix la Perche

(12 km).

**By plane:** Airport of Limoges - Bellegarde (67km).