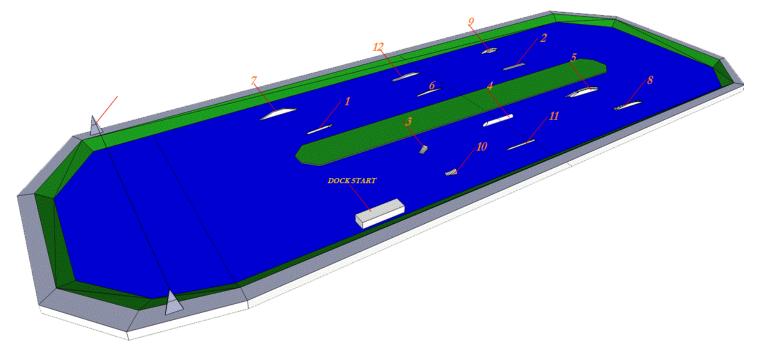

# CABLE SYSTEM

The Cable in Phuket was built in 2001. It is a 6 towers Sesitec System of about 700 meter long with 8 carriers and 9,5 meter high. There is an extensive park of 12 Unit features in the water:

#### **INSIDE:**

- 1. Transition Rail
- **2. Box**
- 3. Kicker Large
- 4. Pipe Long
- 5. Kevin Henshaw
- 6. Rooftop

# **OUTSIDE:**

- 7. Handmade A-Frame
- 8. Rainbow
- 9. FunBox
- 10. Kicker Large
- 11. Table Long
- 12. Steffen Vollert