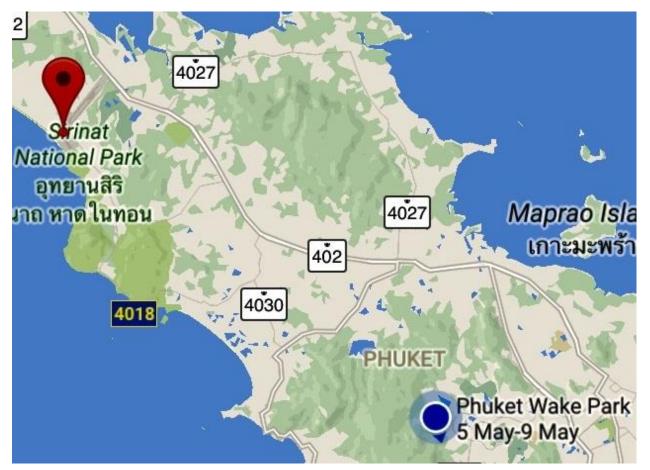

# LOCATION

PHUKET OPEN 2016 will be held in Phuket, Thailand. Most people choose Phuket for their vacation, because there are the most beautiful beaches around the island with crystal clear and warm sea. Every day you can choose new road to discover new horizons. Moreover, there are many other sport activities as kitesurfing, surfing, boat wakeboarding, skimboarding, skateboarding, and diving, snorkeling, fishing in open sea etc.

## HOW TO REACH THE SITE

**PHUKET INTERNATIONAL AIRPORT** is the main and only airport in Phuket and it is located 34km and about 45 minutes away from the tournament site.

**Transfer service** for RIDERS is available for up to 7 people from Phuket International Airport: **800 THB** One-Way Trip to PHUKET WAKE PARK.