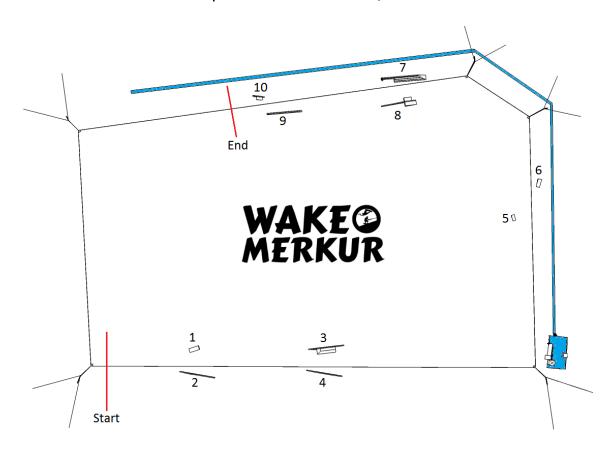

CABLEWAY: Pentasi, manufacture year 2013

670 m length

5 pylons

7 carriers

10,5 m cable height

18 m tow rope length

#### 10 features:

- 1. Big kicker 5 x 1,3 m
- 2. Rooftop with gap 18 x 1,5 m
- 3. Funbox A-frame table with wall ride 18 x 1,5 m
- 4. Rainbow 18 x 1,2 m
- 5. "Catapult" kicker 4 x 1 m
- 6. Kicker 5 x 1 m
- 7. Stairs multilevel slider with wall ride 23 x 1,5 m
- 8. Roof top with double kicker 18 x 1,4 m
- 9. Pussy slider 18 x 0,5 m
- 10.Up-rail with kicker 6 x 1,4 m