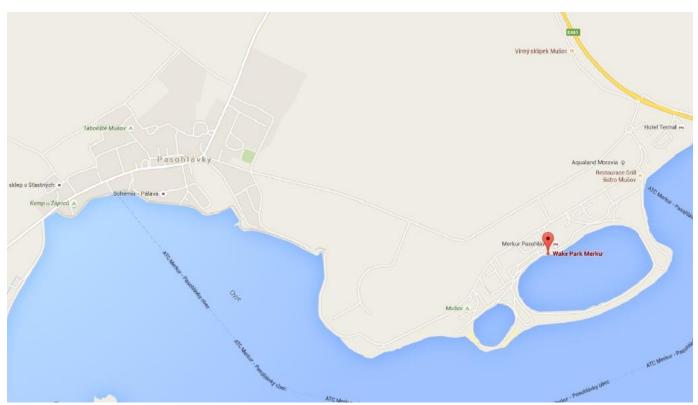

CABLE PARK ATC Merkur – Pasohlávky Obec

LOCATION: 691 22

Pasohlávky Czech Republic

www.wakemerkur.cz

www.facebook.com/wakemerkur

COMPETITION TYPE: IWWF 2-star International Competition

200 World Ranking Points

19:30 prize giving ceremony20:30 competition after party

LOCATION: The lake with cablepark is located next to small village Pasohlávky,

approximately 90 minutes drive by car from Bratislava, Slovakia. At site you can find a lot shops, restaurants, accommodation and

#### By car:

E461 exit ATC Merkur/Aqualand Moravia, follow to the main camp reception and then turn right and then left to the cable. ATC Merkur Pasohlavky

GPS: 48°54'04.6"N 16°34'13.9"E

It is possible to arrange shuttle service from Bratislava/Brno airports or from train station Vranovice. To reserve shuttle service please contact BWC by email: <a href="mailto:info@bwc.sk">info@bwc.sk</a>