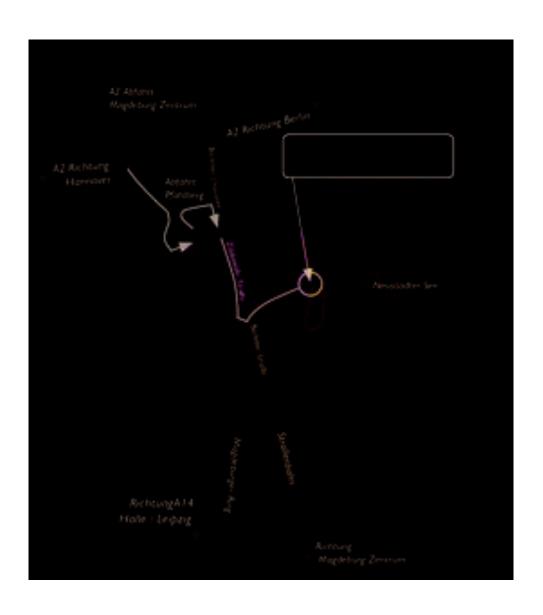

Official Website: www.cable-island.de

watersports and beachresort magdeburg

Travel:

By Car: From A2:

A2 Exit: "Magdeburg Zentrum"
Magdeburg Ring Exit Phalberg
Right on the Street "Barleber Chaussee"
Just over Zilokowski Street to Bsrleber Street
Then left on Barleber Street till the end.

#### From A14:

A2 Exit: "Magdeburg Sudenburg" Then to Direction "Magdeburg Zentrum" Magdeburg Ring Exit "Pfahlberg"

Right on the Street "Barleber Chaussee" Just over Zilokowski Street to Bsrleber Street Then left on Barleber Street till the end.

For Visitors of Cable Island we have enough free Car parking Spaces just in front of the Cablepark.

#### By Tram (Straßenbahn):

Take Line 8/9 till the last Exit "Neustädter See"