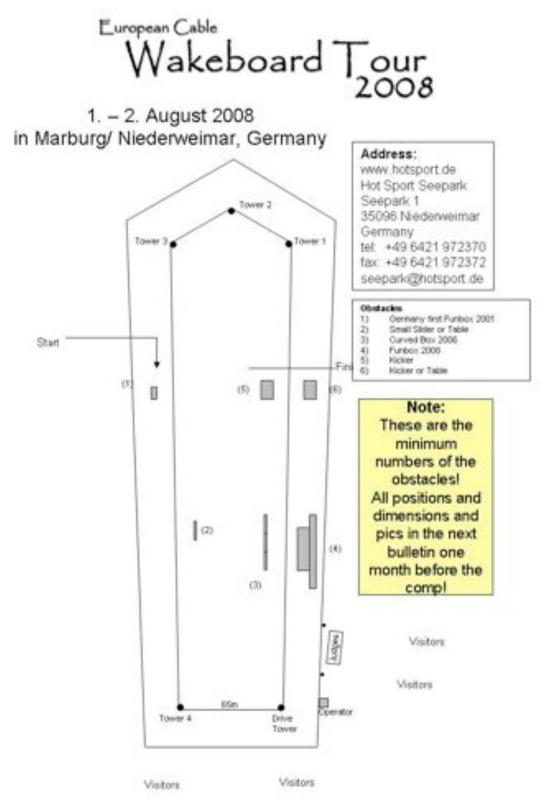

## Sketch of course & obstacles:

**Other Costs** 

Safety

.... Water and ...... on Competition Site

At the comp, we'll provide till now:

We will have a Trampolin! We will have a lot of german beer! ©

Course

The Cable in Marburg is a Rixen system built in 1999, about 580 m long. We'll have a course with in the moment seven obstacles - In the next two month we will get perhaps one more Kicker and one more Table. In the moment it starts with a Funbox on the right side, followed by a slider on the left side, still enough space to do an inverted trick before the first corner, between the first corner and the driving tower (about 65m) there are no obstacles, you are able to do a fast invert on the left or an big one on the right. About 80m after the driving tower there will be the new and worldwide first swimming curved wallride slider on the left and a brandnew Funbox on the right. You will be able to do an short invert trick inside or outside you ride one of it; the course ends with a kicker on the left and a or a 16 meters long, 50cm high and 50 cm wide table or kicker at the right. You will able to reach one of these obstacles after you ride the curved slider or the funbox.