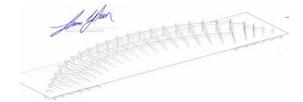

## Sketch of course & obstacles:

**Other Costs** 

Safety

.... Water and ...... on Competition Site

At the comp, we'll provide till now:

We will have a Trampolin! We will have a lot of german beer! ©

Course

The Cable in Marburg is a Rixen system built in 1999, about 580 m long. We'll have a course with in the moment seven obstacles - In the next two month we will get perhaps one more Kicker and one more Table. In the moment it starts with a Funbox on the right side, followed by a slider on the left side, still enough space to do an inverted trick before the first corner, between the first corner and the driving tower (about 65m) there are no obstacles, you are able to do a fast invert on the left or an big one on the right. About 80m after the driving tower there will be the new and worldwide first swimming curved wallride slider on the left and a brandnew Funbox on the right. You will be able to do an short invert trick inside or outside you ride one of it; the course ends with a kicker on the left and a or a 16 meters long, 50cm high and 50 cm wide table or kicker at the right. You will able to reach one of these obstacles after you ride the curved slider or the funbox.