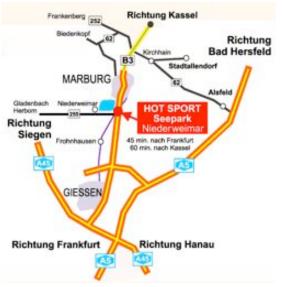

## Description of the route to the Cablepark:

## <u>By car</u>

from the South (Frankfurt):

Motorway A5, at the Gambacher Kreuz change to A45 direction Giessen/ Siegen and at the Giessen Süd Kreuz change to the B 3 to Marburg. About 3 km south of Marburg there is a traffic light and sand hills on the left. Turn left at the light and make a right turn after 400m. Follow the sign "Seepark".

## from the North:

Motorway A5 drive down the Gambacher Kreuz. Follow the same direction as it is described above. (it is the fastest)