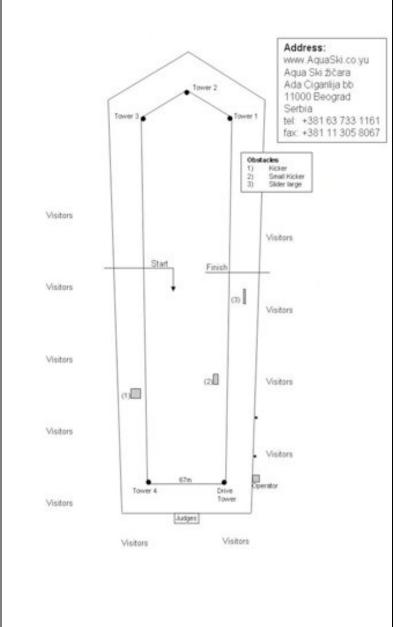

Airways scheduled flights

Route: Slavija Square - Belgrade "Nikola Tesla" Airport

05:00 until 21:00 hours; departs every hour

**Ticket price:** 160 RSD - tickets available in the bus

#### FROM THE MAIN TRAIN STATION

Take **Bus 91 or 92** directly to the Cable Park.

#### **Provisional Schedule:**

| Friday, 04.07.2008                                 | Saturday, 05.07.2008                                                              |
|----------------------------------------------------|-----------------------------------------------------------------------------------|
| Friday 12.00 official practice 17.00 Qualification | Saturday 9.00 Qualification,<br>LCQ<br>16.00 Final<br>20.00 Prize giving<br>Party |



# European Cable Wakeboard Tour 2008



#### Sketch of course & obstacles:



#### Pics of Obstacles:



**Kicker** 



Slider 1



Slider 2



**Small Kicker**