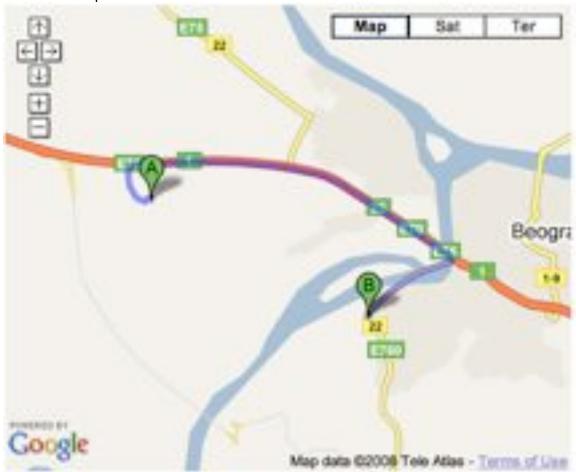

#### **Directions to the Cable:**

#### **By Car**

From the airport

#### FROM THE MAIN TRAIN STATION

Take **Bus 91 or 92** directly to the Cable Park.